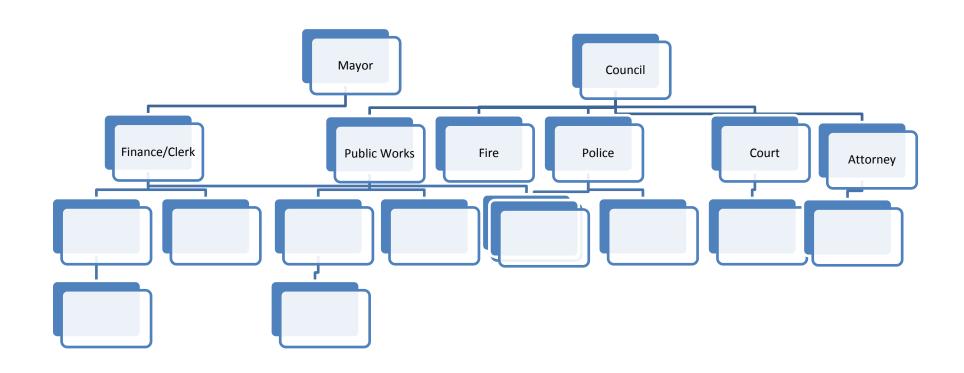

|                                           |                                           |                                          |
|                                  |                                            |                                           |                                           |                                          |
| Total City/Town Employees        | 10                                         | 10                                        | 10                                        | 10                                       |

Note: Do not include any employee who is not employed directly by the entity.

#### **Local Government Budget Calendar**

Local Budget Act: Title 7, Chapter 6, Part 40 MCA



### **Organizational Chart**



## Town of Twin Bridges Taxable Valuation/Mill Levy Ten-Year History and Analysis

NOTE: The analysis below includes only entity-wide levies subject to the limitations of Section 15-10-420, MCA

If applicable, a separate analysis is provided for levies subject to the limitations of Section 15-10-420, MCA that are authorized and actually imposed using a different taxable valuation.

Analyses contained in this report do not include voted or permissive levies. Voted and/or permissive mills levied in the current year are listed below.

| FISCAL YEAR | ENTITY-WIDE TAXABLE<br>VAULATION | %INCREASE<br>(DECREASE)<br>FROM<br>PREVIOUS<br>YEAR | TOTAL CURRENT YEAR AUTHORIZED MILL LEVY (Includes Prior Year Carry Forward Mills)