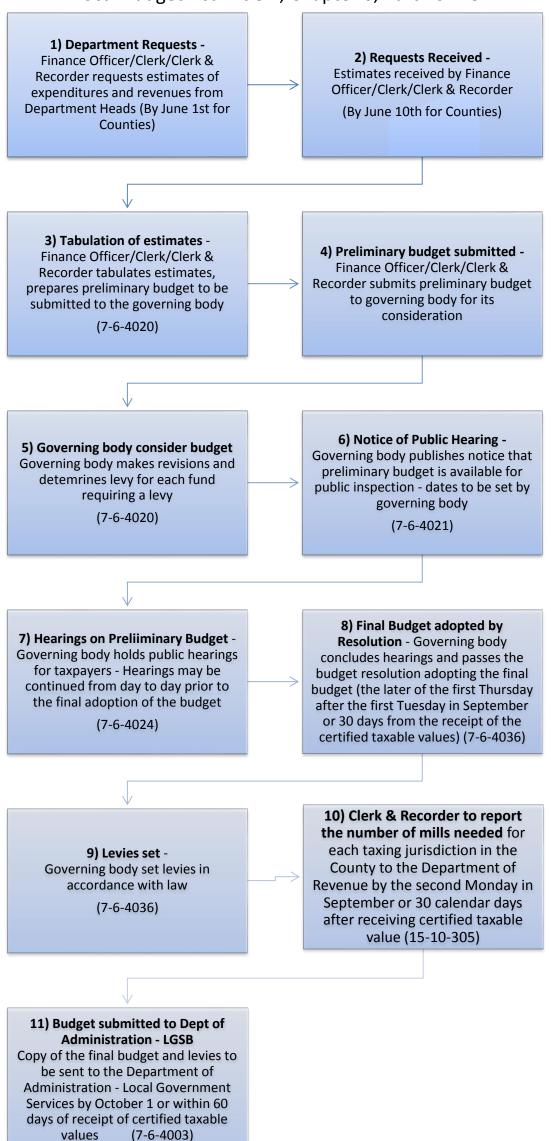

#### **Local Government Budget Calendar**

Local Budget Act: Title 7, Chapter 6, Part 40 MCA